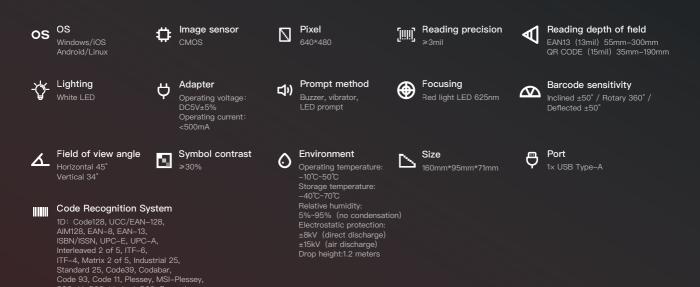

## **SUNMI Handheld Scanner**

Technical specifications

Note:

1. The actual scan depth and angle depends on the operating environment and the size of the barcode, making it necessary to adjust the relative positioning of the device and the document or

device containing the barcode to ensure a correct reading

2. Actual product specifications when sold take precedence over what may be listed at this catalogue; Any changes may be made without prior notification